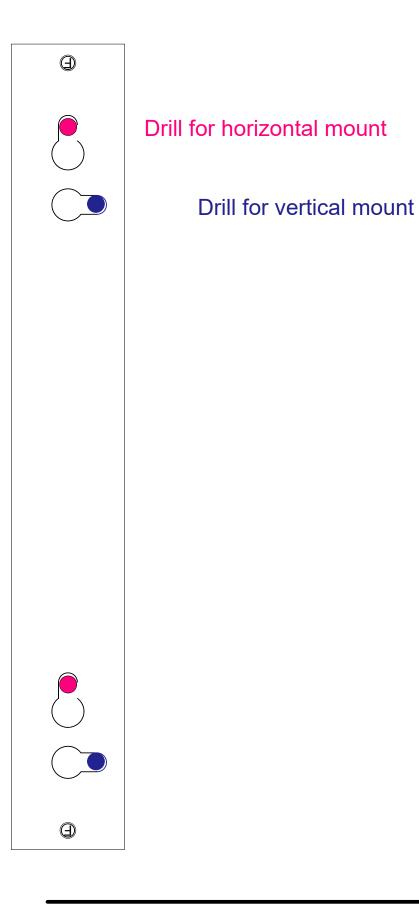

# WM-C-HP Drilling Template

Rear of unit

#### **INSTRUCTIONS FOR FIXING TO THE WALL**

DRILLING TEMPLATE

USE NO.8 ROUND HEAD SCREWS

UNIT MAY BE MOUNTED VERTICALLY OR HORIZONTALLY

### **IMPORTANT**

USE 4 WALL FASTENERS, EACH CAPABLE OF SUPPORTING 6.75kg / 14lb 14oz, TO PROVIDE A SAFETY FACTOR OF 4. USE APPROPRIATE FIXINGS, PLUGS OR ANCHORS, FOR THE TYPE OF WALL THE UNIT IS TO BE MOUNTED ON.