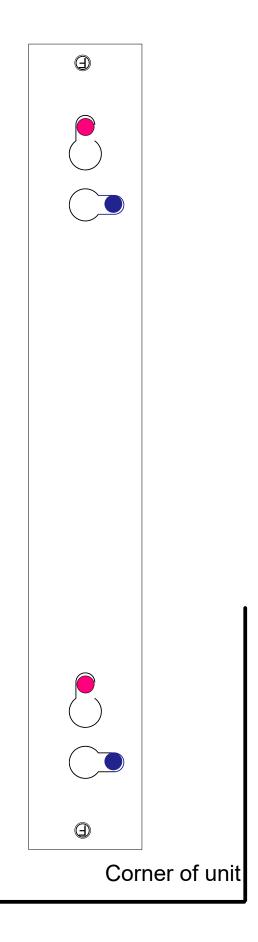

# WM-C-HP Drilling Template

Rear of unit

#### **INSTRUCTIONS FOR FIXING TO THE WALL**

DRILLING TEMPLATE

USE NO.8 ROUND HEAD SCREWS

UNIT MAY BE MOUNTED VERTICALLY OR HORIZONTALLY

### **IMPORTANT**

USE 4 WALL FASTENERS, EACH CAPABLE OF SUPPORTING 6.75kg / 14lb 14oz, TO PROVIDE A SAFETY FACTOR OF 4. USE APPROPRIATE FIXINGS, PLUGS OR ANCHORS, FOR THE TYPE OF WALL THE UNIT IS TO BE MOUNTED ON.