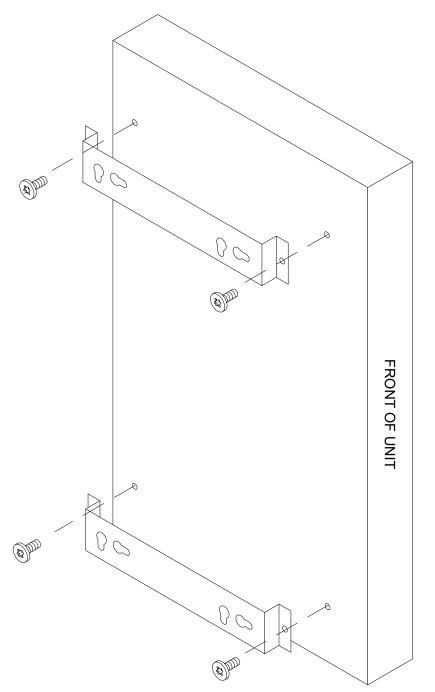

#### INSTRUCTIONS FOR FITTING THE WALL MOUNT BRACKETS

FIT BRACKETS TO UNIT USING SCREWS SUPPLIED (4 off M3 x 6 Pan TORX) TORX T10 DRIVER IS REQUIRED

### **IMPORTANT**

USE 4 WALL FASTENERS, EACH CAPABLE OF SUPPORTING 6.75kg / 14lb 14oz, TO PROVIDE A SAFETY FACTOR OF 4. USE APPROPRIATE FIXINGS, PLUGS OR ANCHORS, FOR THE TYPE OF WALL THE UNIT IS TO BE MOUNTED ON.