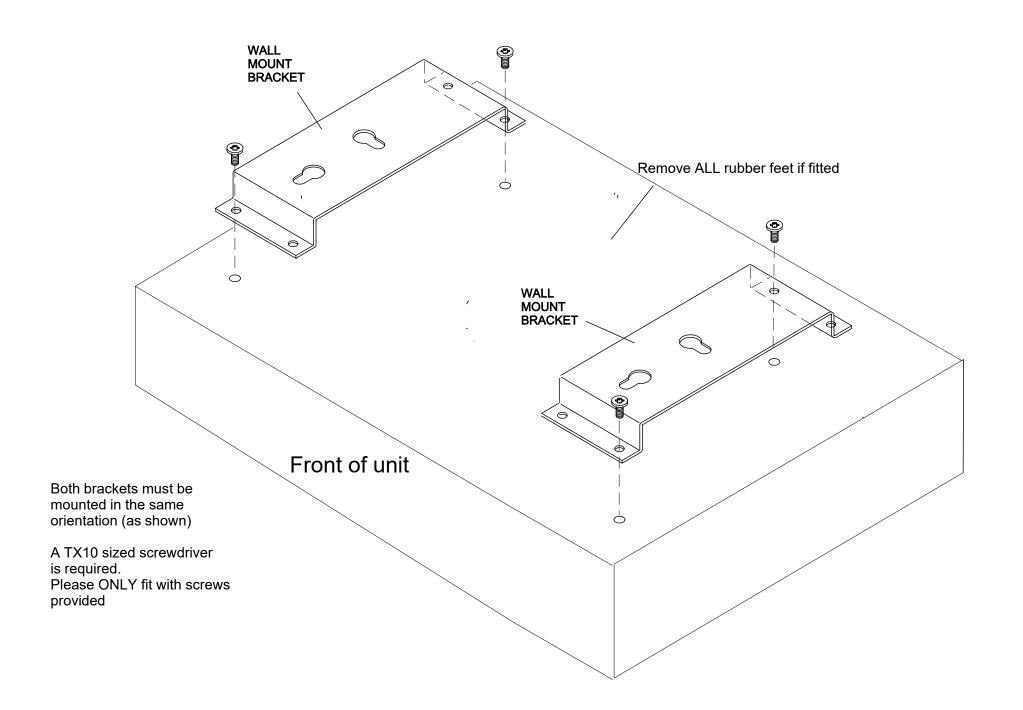

## WM-C Drilling Template

## Corner of unit Front of unit $\circ$ Drill for horizontal mount Note to customer: Double check dimensions before drilling 288 mm 288 mm

| Chck'd DJW   App'd PNH   Date: 10/11/21   21190 Issue 3   UP4980 | Chck'd DJW | App'd PNH | Date: 10/11/21 | 21190 | Issue 3 | UP49801 |
|------------------------------------------------------------------|------------|-----------|----------------|-------|---------|---------|
|------------------------------------------------------------------|------------|-----------|----------------|-------|---------|---------|

## WM-C Assembly Details