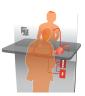

For those with and without hearing loss, **Ampetronic™ Speech Transfer systems** enable effective communication through physical barriers, such as security screens and enclosed kiosks.

Ampetronic<sup>™</sup> Hearing Loops and Speech Transfer systems can be integrated into new builds or retro-fit into existing structures.