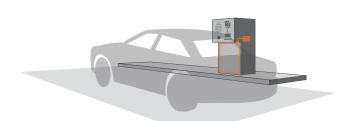

## Original equipment manufacturer intercoms

- communicate directly with hearing aid users
- make help points and intercoms accessible
- provide consistent and intelligible sound for hearing aid users

Intercom systems are now commonplace in a wide variety of information and service points, including emergency help points, automated service points, security screens, car park barrier systems, and even elevators. With 15 percent of the population suffering hearing loss, one in four of which use a hearing aid, intelligibility of sound produced by these systems can have a significant impact on usefulness.

- metal is present in intercom housing or surrounding structures
- there are physical barriers between listener and orator

For those using assistive listening technology, connecting with staff and assistance can be made less challenging, by discretely linking directly to an intercom or help point via a hearing aid.