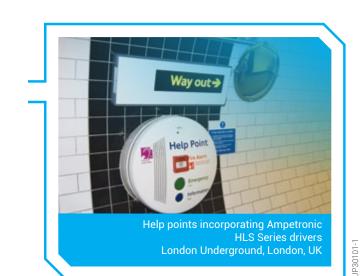

## Original equipment manufacturer intercoms

- communicate directly with hearing aid users
- make help points and intercoms accessible
- provide consistent and intelligible sound for hearing aid users

Intercom systems are now commonplace in a wide variety of information and service points, including emergency help points, automated service points, security screens, car park barrier systems, and even elevators. With 15 percent of the population suffering hearing loss, one in four of which use a hearing aid, intelligibility of sound produced by these systems can have a significant impact on usefulness.

- metal is present in intercom housing or surrounding structures
- there are physical barriers between listener and orator

For those using assistive listening technology, connecting with staff and assistance can be made less challenging, by discretely linking directly to an intercom or help point via a hearing aid.

## Ampetronic<sup>™</sup> Hearing Loops :

- offer direct communication to users via hearing aids, without need for additional receivers
- improve sound experience of hearing aid users by making help points and intercoms accessible
- mitigates inherent difficulties for hearing instrument users, posed by small speakers, in acoustically noisy environments